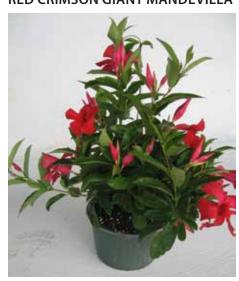

PINK MANDEVILLA

WHITE MANDEVILLA

**RED CRIMSON GIANT MANDEVILLA** 

**BOSTON FERN** 

BOUGAINVILLEA

**KIMBERLY QUEEN FERN** 

**DIPLADENIA STARS AND STRIPES** 

**ASPARGUS SPRENGERI** 