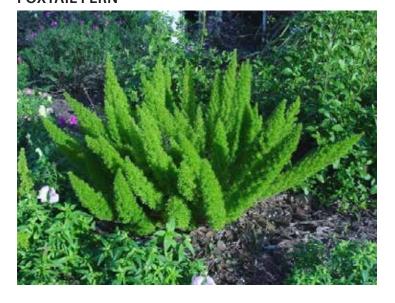

#### **ALOCASIA BORNEO GIANT**

**CORDYLINE RED SENSATIONS** 

**FOXTAIL FERN** 

PHILODENDRON SELLOUM

**CORDYLINE RED STAR** 

**VARIGATED GINGER** 