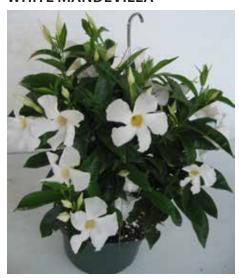

**RED PASSION FLOWER** 

**CAPE HONEYSUCKLE TRELLIS** 

**CAPE HONEYSUCKLE YELLOW TRELLIS** 

**BOUGAINVILLEA** 

**BOUGAINVILLEA** 

**CONFEDERATE JASMINE** 

WHITE MANDEVILLA

WHITE MANDEVILLA