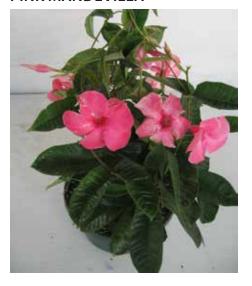

PINK MANDEVILLA

WHITE MANDEVILLA

**RED CRIMSON GIANT MANDEVILLA** 

**BOSTON FERN** 

BOUGAINVILLEA

**KIMBERLY QUEEN FERN** 

**DIPLADENIA STARS AND STRIPES** 

**ASPARGUS SPRENGERI** 