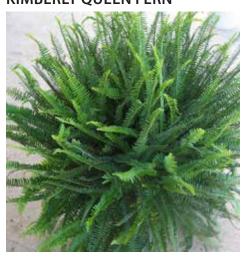

PINK MANDEVILLA

WHITE MANDEVILLA

**RED CRIMSON GIANT MANDEVILLA** 

**BOSTON FERN** 

BOUGAINVILLEA

**KIMBERLY QUEEN FERN** 

**DIPLADENIA STARS AND STRIPES** 

**ASPARGUS SPRENGERI** 