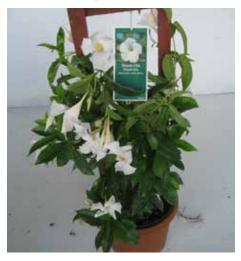

PINK MANDEVILLA

WHITE MANDEVILLA

**RED CRIMSON GIANT MANDEVILLA** 

**BOSTON FERN** 

BOUGAINVILLEA

**KIMBERLY QUEEN FERN** 

**DIPLADENIA STARS AND STRIPES** 

**ASPARGUS SPRENGERI** 

**RED PASSION FLOWER** 

**CAPE HONEYSUCKLE TRELLIS** 

**CAPE HONEYSUCKLE YELLOW TRELLIS** 

**BOUGAINVILLEA** 

**BOUGAINVILLEA** 

**CONFEDERATE JASMINE** 

WHITE MANDEVILLA

WHITE MANDEVILLA