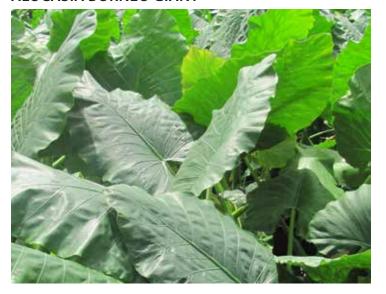

#### **ALOCASIA BORNEO GIANT**

**CORDYLINE RED SENSATIONS** 

**FOXTAIL FERN** 

PHILODENDRON SELLOUM

**CORDYLINE RED STAR** 

**VARIGATED GINGER** 