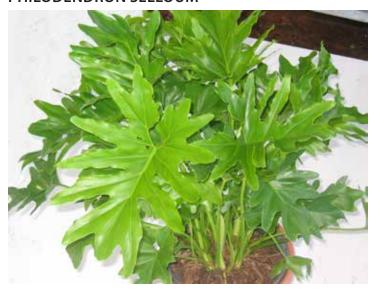

#### **ALOCASIA BORNEO GIANT**

**CORDYLINE RED SENSATIONS** 

**FOXTAIL FERN** 

PHILODENDRON SELLOUM

**CORDYLINE RED STAR** 

**VARIGATED GINGER** 