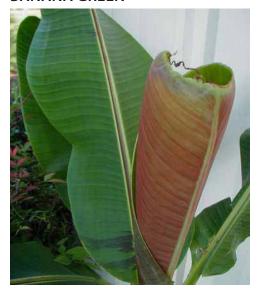

### **TROPICAL PLANTS**

**BANANA GREEN** 

**BANANA DWARF ROJO** 

**BANANNA BASJOO** 

**BANANA ENSETE-MAURELLI** 

**BANANA DWARF ROJO** 

**BANANA SIAM RUBY** 

BANANA DWARF CAVENDISH GREEN