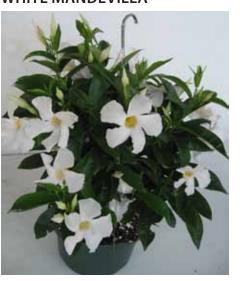

### **HANGING BASKETS**

To round out the K & M offering, we are growing baskets of colorful vines and ferns. Fully developed and ready for retail or wholesale, these impressive plants will keep customers coming back for more. This is a nice selection of hardy plants grown in and for our tropical climate under the watchful care of our professional staff.

PINK MANDEVILLA

WHITE MANDEVILLA

**RED CRIMSON GIANT MANDEVILLA** 

**BOSTON FERN** 

**BOUGAINVILLEA** 

**TIGER FERN** 

**ASPARGUS SPRENGERI** 

Garden Trading - 2010 (800) 446-4769