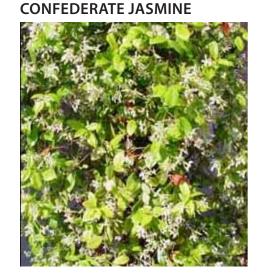

# **FLOWERING TRELLIS**

We have made a broad selection of quality vines ideally suited for our area and climate. The young plants are trained to grow on these solid wood trellises. These vines are quick to cover, transplant well into the landscape or are ideally suited for containers. The abundance of colorful flowers will last all season long.

**PURPLE PASSION VINE** 

**PURPLE PASSION FLOWER** 

**RED PASSION FLOWER** 

**CAPE HONEYSUCKLE** 

**CAPE HONEYSUCKLE** 

THUNBERGIA GRANDIFLORA

PINK MANDEVILLA

PINK DIPLADENIA