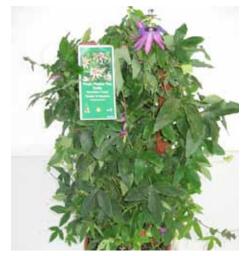

# **FLOWERING TRELLIS**

We have made a broad selection of quality vines ideally suited for our area and climate. The young plants are trained to grow on these solid wood trellises. These vines are quick to cover, transplant well into the landscape or are ideally suited for containers. The abundance of colorful flowers will last all season long.

**PURPLE PASSION VINE** 

**PURPLE PASSION FLOWER** 

**RED PASSION FLOWER** 

**CAPE HONEYSUCKLE** 

**CAPE HONEYSUCKLE** 

THUNBERGIA GRANDIFLORA

PINK MANDEVILLA

PINK DIPLADENIA