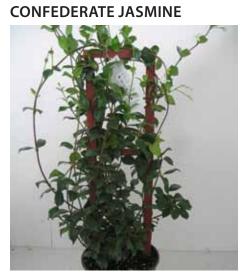

# **FLOWERING TRELLIS**

We have made a broad selection of quality vines ideally suited for our area and climate. The young plants are trained to grow on these solid wood trellises. These vines are quick to cover, transplant well into the landscape or are ideally suited for containers. The abundance of colorful flowers will last all season long.

**PURPLE PASSION VINE** 

**PURPLE PASSION FLOWER** 

**RED PASSION FLOWER** 

**CAPE HONEYSUCKLE** 

**CAPE HONEYSUCKLE** 

THUNBERGIA GRANDIFLORA

PINK MANDEVILLA

PINK DIPLADENIA