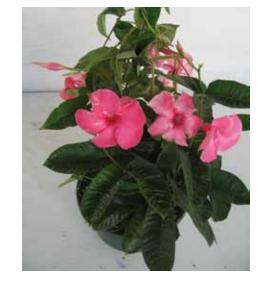

### **HANGING BASKETS**

To round out the K & M offering, we are growing baskets of colorful vines and ferns. Fully developed and ready for retail or wholesale, these impressive plants will keep customers coming back for more. This is a nice selection of hardy plants grown in and for our tropical climate under the watchful care of our professional staff.

PINK MANDEVILLA

WHITE MANDEVILLA

**RED CRIMSON GIANT MANDEVILLA** 

**BOSTON FERN** 

**BOUGAINVILLEA** 

**TIGER FERN** 

**ASPARGUS SPRENGERI** 

Garden Trading - 2010 (800) 446-4769