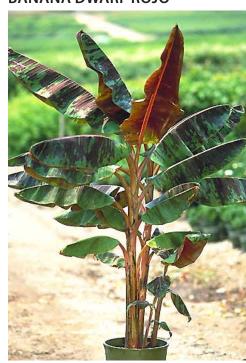

### **TROPICAL PLANTS**

**BANANA GREEN** 

**BANANA DWARF ROJO** 

**BANANNA BASJOO** 

**BANANA ENSETE-MAURELLI** 

**BANANA DWARF ROJO** 

**BANANA SIAM RUBY** 

BANANA DWARF CAVENDISH GREEN