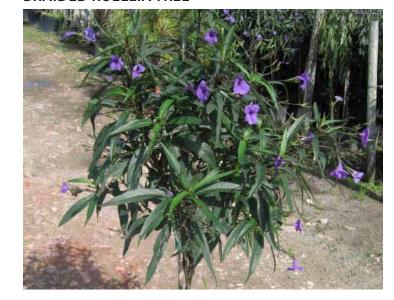

### **STANDARDS**

Our horticultural craftsmen have carefully tend to these plants, taking meticulous care in their development. Trained to grow in an upright or standard fashion, this grouping has been pruned to shape a tight ball shape, soon to be a sphere of vibrant colors. This is a top selling product in high demand throughout the season. Used in flower beds, mixed containers or as focal point in a landscape, the Standards are a sure hit.

#### **CONFETTI LANTANA TREE**

**OLEANDER STANDARD** 

**DURANTA SAPHIRE SHOWERS** 

YELLOW LANTANA TREE

**GARDENIA STANDARD** 

**BRAIDED RUELLIA TREE** 

**DOUBLE PEACH HIBISCUS STANDARD** 

PRESIDENT RED HIBISCUS STANDARD