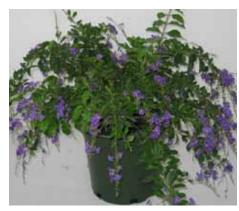

## **FLOWERING BUSHES**

**IRIS REGINA** 

**CANNA LILY** 

PRESIDENT RED HIBISCUS

This broad assortment of colorful and flowering bush plants was selected for their hardy regional growth. Our expert growers have tended to these beauties to assure you of a quality plant, sure to adapt to the most difficult of environments. Grown in full sun and under the watchful eye of our professional staff they have been pruned, fertilized, watered and maintained to best the best locally grown bush plants available.

FORT MYERS YELLOW HIBISCUS

**DOUBLE PEACH HIBISCUS** 

**BOUGAINVILLEA BUSH** 

**CALIFORNIA BUSH DAISY** 

**SEMINOLE PINK HIBISCUS** 

**RED CRIMSON MANDEVILLA** 

**MONA LAVENDAR** 

**SNOW ON THE MOUNTAIN** 

**DURANTA SAPHIRE SHOWERS BUSH** 

PINK DIPLADENIA

**RUELLIA PURPLE SHOWERS** 

TIBOUCHINA MORNING GLORIA

**BUTTERFLY BUSH** 

PINK DIPLADENIA BUSH

(800) 446-4769

SHRIMP PLANT