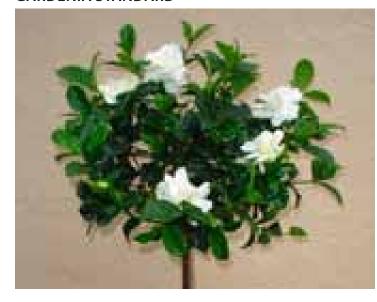

### **STANDARDS**

Our horticultural craftsmen have carefully tend to these plants, taking meticulous care in their development. Trained to grow in an upright or standard fashion, this grouping has been pruned to shape a tight ball shape, soon to be a sphere of vibrant colors. This is a top selling product in high demand throughout the season. Used in flower beds, mixed containers or as focal point in a landscape, the Standards are a sure hit.

#### **CONFETTI LANTANA TREE**

**OLEANDER STANDARD** 

**DURANTA SAPHIRE SHOWERS** 

YELLOW LANTANA TREE

**GARDENIA STANDARD** 

**BRAIDED RUELLIA TREE** 

**DOUBLE PEACH HIBISCUS STANDARD** 

PRESIDENT RED HIBISCUS STANDARD