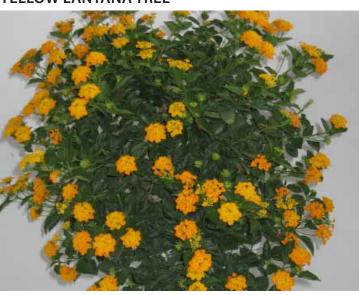

### **STANDARDS**

Our horticultural craftsmen have carefully tend to these plants, taking meticulous care in their development. Trained to grow in an upright or standard fashion, this grouping has been pruned to shape a tight ball shape, soon to be a sphere of vibrant colors. This is a top selling product in high demand throughout the season. Used in flower beds, mixed containers or as focal point in a landscape, the Standards are a sure hit.

#### **CONFETTI LANTANA TREE**

**OLEANDER STANDARD** 

**DURANTA SAPHIRE SHOWERS** 

YELLOW LANTANA TREE

**GARDENIA STANDARD** 

**BRAIDED RUELLIA TREE** 

**DOUBLE PEACH HIBISCUS STANDARD** 

PRESIDENT RED HIBISCUS STANDARD